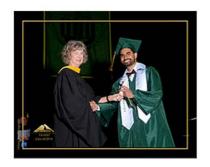

#### Commencement Stage Candids

Your moment on stage receiving your diploma will be photographed for all graduates.

# **Commencement Stage Candids**

Our experienced photographers have the best location and know the precise moment to capture this once in a lifetime moment. This classic photo is created as each graduate is on stage receiving their diploma. All pre-ordered candids include the school logo and year. On-line orders are without graphics.