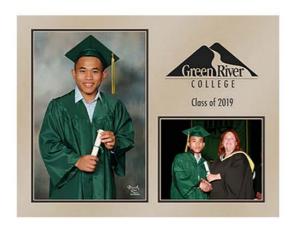

# 10 x 13 Custom Designed Composite

The composite includes the portrait plus stage candid or single image portrait with school logo and year, mounted for framing.