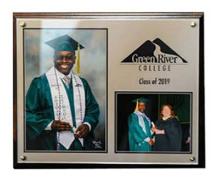

# 10 x 13 Custom Designed Composite

The composite includes the portrait plus stage candid or single image portrait with school logo and year, mounted for framing.

# **Display Plaque**

The 8x10 plaque is made of cherry wood and finished off with a concaved edge. Once the composite is mounted, it's covered with an acrylic piece and held in place with four brass tacks, lasting for years to come.