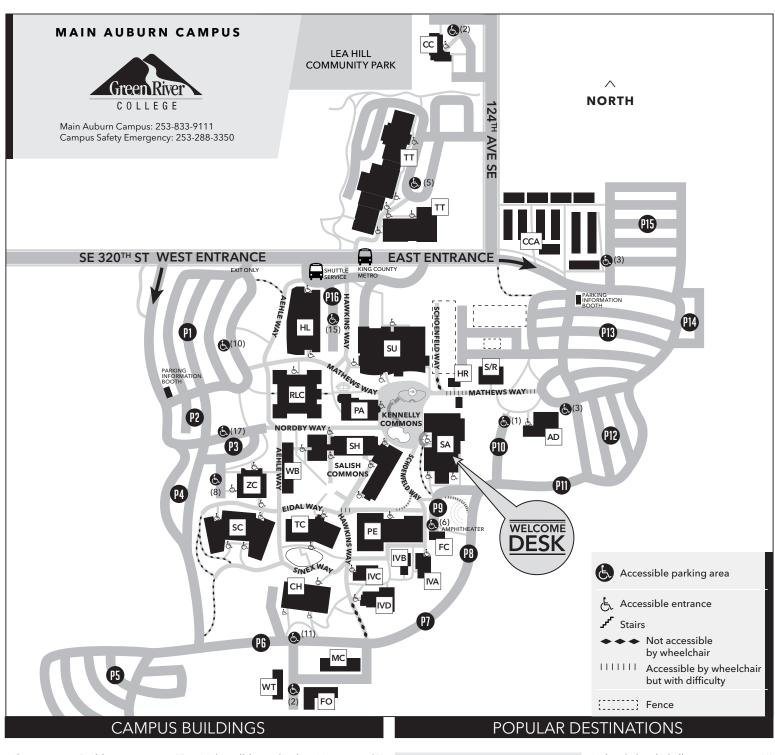

| Administration Building                     | AD            |
|---------------------------------------------|---------------|
| Bleha Center for Performing Arts            | PA            |
| Campus Corner Apartments<br>Student Housing | CCA           |
| Cedar Hall                                  | СН            |
| Child Care Center (Closed)                  | CC            |
| Facilities Operations                       | FO            |
| Fitness Center                              | FC            |
| Holman Library                              | HL            |
| Human Resources                             | HR            |
| Maintenance Center                          | MC            |
| Marv Nelson Science Learning C              | tr. <b>SC</b> |
| McIntyre Int'l Village A-D                  | / A-D         |

| Mel Lindbloom Student Union                                | SU  |
|------------------------------------------------------------|-----|
| Physical Education Building                                | PE  |
| Rutkowski Learning Center                                  | RLC |
| Salish Hall                                                | SH  |
| Shipping & Receiving                                       | S/R |
| Student Affairs & Success Center                           | SA  |
| Technology Center                                          | TC  |
| <u>Trades Technologies</u>                                 | TT  |
| Washington Environmental<br>Training Resource Ctr. (WETRC) | WT  |
| West Building                                              | WB  |
| Zgolinski Center                                           | ZC  |
|                                                            |     |

| Assessment & Testing Center | SA |
|-----------------------------|----|
| Campus Information & Tours  | SA |
| The Paper Tree Bookstore    | SU |
| Campus Safety               | SA |
| Cashier's Office            | SA |
| Career & Advising Center    | SA |
| Conference Services         | SU |
| Continuing Education        | WT |
| Disability Support Services | SA |
| Diversity Services          | SU |
| Financial Aid Office        | SA |
| Gator Grille/Gator Grind    | SU |

| Helen S. Smith Gallery        | HL  |
|-------------------------------|-----|
| Math Learning Center          | СН  |
| Office of the Registrar       | SA  |
| Recreation & Athletics Center | SU  |
| Speaking Center               | HL  |
| Student Life                  | SU  |
| TRiO Student Support Services | SA  |
| Tutoring & Resource Center    | HL  |
| Veteran Services              | SA  |
| Workforce Education           | СН  |
| Writing & Reading Center      | RLC |