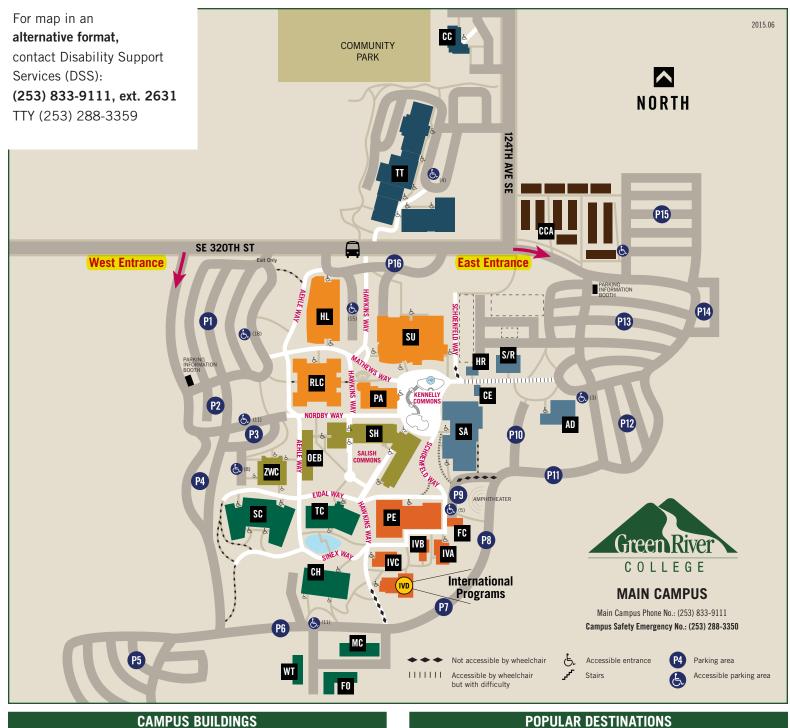

Abbr SU

OEB PE

RLC

SH

S/R

SA

CCA

TC

TT

WT

ZWC

| CAMPUS BUILDINGS                     |        |                                                      |
|--------------------------------------|--------|------------------------------------------------------|
| Building Name                        | Abbr   | Building Name                                        |
| Administration Buidling              | AD     | Mel Lindbloom Student Union                          |
| Bleha Center for the Performing Arts | PA     | Occupational Education                               |
| Cedar Hall                           | CH     | Physical Education Building                          |
| Child Care Center                    | CC CC  | Rutkowski Learning Center                            |
| Continuing Education                 | ■ WT   | Salish Hall                                          |
| Facilities Operations                | F0     | Shipping & Receiving                                 |
| Fitness Center                       | FC     | Student Affairs & Success Center                     |
| Holman Library                       | HI     | Student Housing                                      |
| Human Resources                      | HR     | Technology Center                                    |
| Maintenance Center                   | MC     | Trades Techologies                                   |
| Marv Nelson Science Learning Center  | SC     | Washington Environmental<br>Training Resource Center |
| McIntyre International Village A–D   | IV A-D | Zgolinski Welcome Center                             |